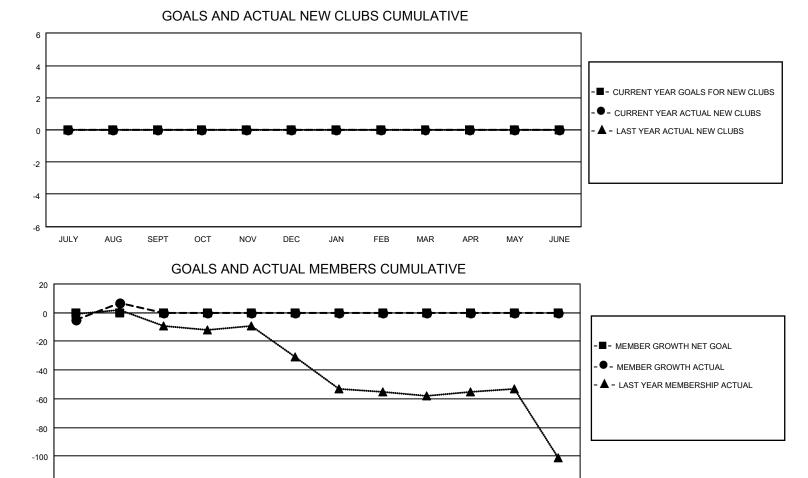

## LOCATION WASHINGTON

District 19 C

Results as of: 8/31/2021

| Clubs                 |               |           |               | Members               |                         |                         |                                                    |
|-----------------------|---------------|-----------|---------------|-----------------------|-------------------------|-------------------------|----------------------------------------------------|
| RESULTS FOR 2021-2022 |               |           |               | RESULTS FOR 2021-2022 |                         |                         |                                                    |
| QUARTER               | NEW CLUB GOAL | NEW CLUBS | DROPPED CLUBS | QUARTER               | MBER GROWTH NET<br>GOAL | MEMBER GROWTH<br>ACTUAL | DROPPED<br>MEMBERS ACTUAL<br>(including transfers) |
| JULY/AUG/SEPT         | 0             | 0         | 0             | JULY/AUG/SEPT         | 0                       | 37                      | 22                                                 |
| OCT/NOV/DEC           | 0             | 0         | 0             | OCT/NOV/DEC           | 0                       | 0                       | 0                                                  |
| JAN/FEB/MAR           | 0             | 0         | 0             | JAN/FEB/MAR           | 0                       | 0                       | 0                                                  |
| APR/MAY/JUNE          | 0             | 0         | 0             | APR/MAY/JUNE          | 0                       | 0                       | 0                                                  |

| DROPPED CLUBS: 0 |    | 13 CLUBS OF 43 ADDED 1 OR<br>MORE NEW MEMBERS | GENDER DISTRIBUTION                 |              |  |
|------------------|----|-----------------------------------------------|-------------------------------------|--------------|--|
|                  |    |                                               | MALE 654 (54.87%)                   |              |  |
|                  |    |                                               | FEMALE                              | 538 (45.13%) |  |
| DROPPED MEMBERS  |    |                                               | NON BINARY                          | 0 (0.00%)    |  |
|                  |    |                                               | PREFER NOT TO ANSWER                | 0 (0.00%)    |  |
| DECEASED         | 3  |                                               |                                     |              |  |
| CLUB CANCELLED   | 0  | CLICK HERE FOR CUMULATIVE                     | TOTAL FAMILY UNIT MEMBERS 335       |              |  |
| OTHER 19         |    | MEMBERSHIP DATA                               |                                     |              |  |
| TOTAL            | 22 |                                               | FAMILY MEMBERS PAYING HALF DUES 173 |              |  |
|                  |    |                                               |                                     |              |  |

FEB

MAR

APR

MAY

JUNE

-120

JULY

AUG

SEPT

ОСТ

NOV

DEC

JAN